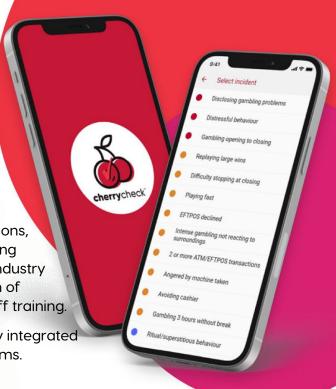

The cherrycheck® compliance app enables quick, easy logging of incidents, observations and conversations, automating the Gaming Incident Register and protecting venues from compliance breaches while supporting industry best practice. It has been designed to ease the burden of compliance, manage risk and reinforce advanced staff training.